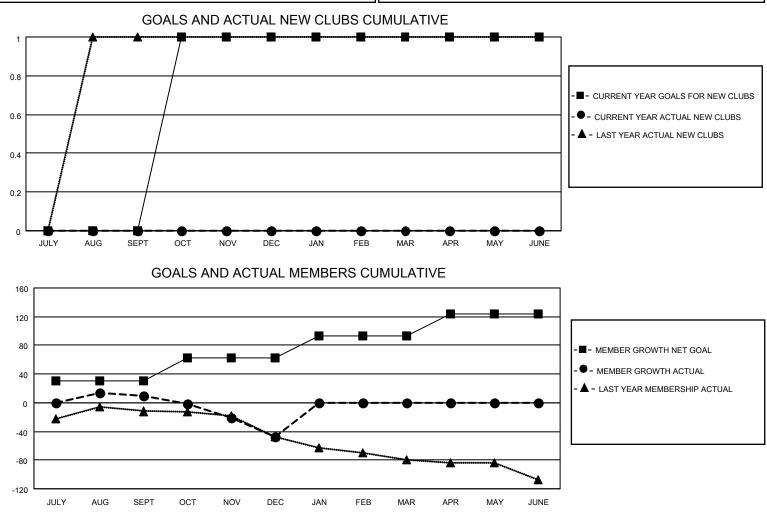

## LOCATION INDIANA

District 25 E

Results as of: 12/31/2021

| Clubs                 |               |           |               | Members               |                        |                         |                                                    |
|-----------------------|---------------|-----------|---------------|-----------------------|------------------------|-------------------------|----------------------------------------------------|
| RESULTS FOR 2021-2022 |               |           |               | RESULTS FOR 2021-2022 |                        |                         |                                                    |
| QUARTER               | NEW CLUB GOAL | NEW CLUBS | DROPPED CLUBS | QUARTER               | BER GROWTH NET<br>GOAL | MEMBER GROWTH<br>ACTUAL | DROPPED<br>MEMBERS ACTUAL<br>(including transfers) |
| JULY/AUG/SEPT         | 0             | 0         | 0             | JULY/AUG/SEPT         | 31                     | 37                      | 25                                                 |
| OCT/NOV/DEC           | 1             | 0         | 1             | OCT/NOV/DEC           | 31                     | 17                      | 74                                                 |
| JAN/FEB/MAR           | 0             | 0         | 0             | JAN/FEB/MAR           | 31                     | 0                       | 0                                                  |
| APR/MAY/JUNE          | 0             | 0         | 0             | APR/MAY/JUNE          | 31                     | 0                       | 0                                                  |